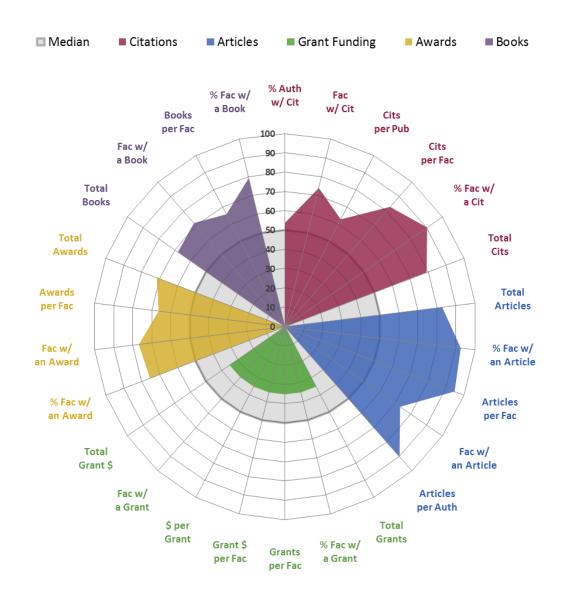

## **Academic Analytics Report for University of Florida**

College Radars

May 23, 2014



### **College of Agricultural and Life Sciences**





## **Warrington College of Business Administration**





## College Radar (based on department faculty) College of Dentistry





## **College of Design, Construction and Planning**





## College Radar (based on department faculty) College of Education





## College Radar (based on department faculty) College of Engineering





# College Radar (based on department faculty) College of Fine Arts





### **College of Health and Human Performance**





### **College of Journalism and Communications**





### **College of Liberal Arts and Sciences**





## College Radar (based on department faculty) College of Medicine





## College Radar (based on department faculty) College of Nursing





## College Radar (based on department faculty) College of Pharmacy





### **College of Public Health and Health Professions**





### **College