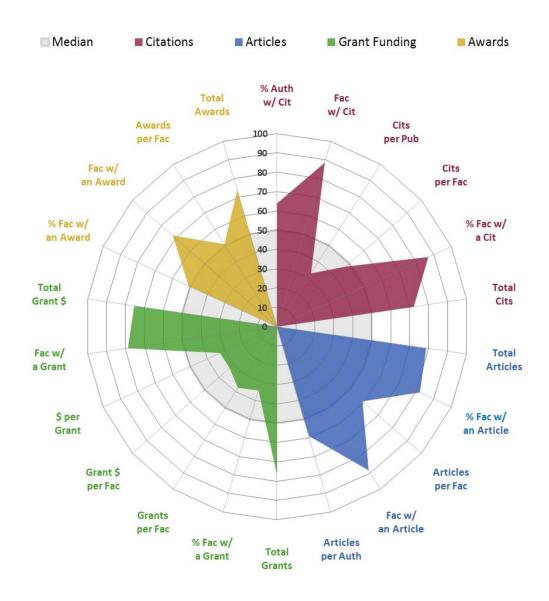

## **Academic Analytics Report for University of Florida**

College Radars

May 23, 2014



### **College of Agricultural and Life Sciences**





## **Warrington College of Business Administration**





## College Radar (based on department faculty) College of Dentistry





## **College of Design, Construction and Planning**





## College Radar (based on department faculty) College of Education





## College Radar (based on department faculty) College of Engineering





# College Radar (based on department faculty) College of Fine Arts





### **College of Health and Human Performance**





### **College of Journalism and Communications**





### **College of Liberal Arts and Sciences**





## College Radar (based on department faculty) College of Medicine





## College Radar (based on department faculty) College of Nursing





## College Radar (based on department faculty) College of Pharmacy





### **College of Public Health and Health Professions**





### **College of Veterinary Medicine**