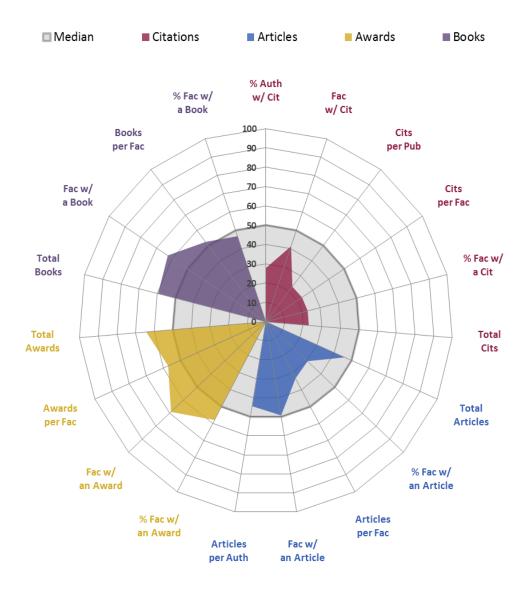

## **Academic Analytics Report for University of Florida**

College Radars

May 23, 2014



### **College of Agricultural and Life Sciences**





## **Warrington College of Business Administration**





## College Radar (based on department faculty) College of Dentistry





## **College of Design, Construction and Planning**





## College Radar (based on department faculty) College of Education





## College Radar (based on department faculty) College of Engineering





# College Radar (based on department faculty) College of Fine Arts





### **College of Health and Human Performance**





### **College of Journalism and Communications**





### **College of Liberal Arts and Sciences**





## College Radar (based on department faculty) College of Medicine





## College Radar (based on department faculty) College of Nursing





## College Radar (based on department faculty) College of Pharmacy





### **College of Public Health and Health Professions**





### **College of Veterinary Medicine**