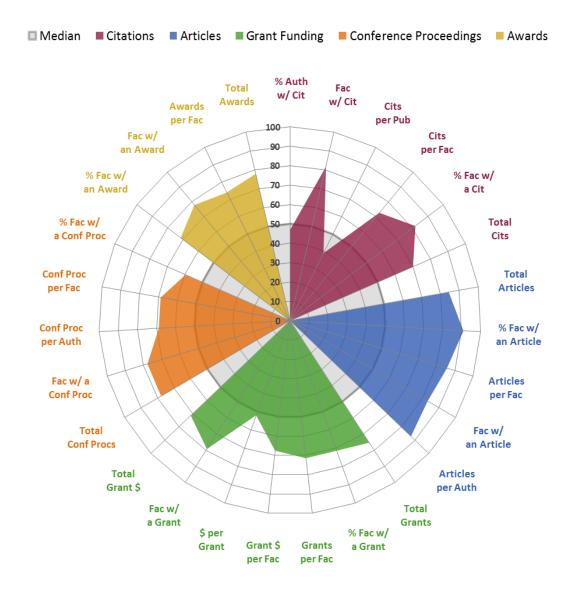

## **Academic Analytics Report for University of Florida**

College Radars

May 23, 2014



### **College of Agricultural and Life Sciences**





## **Warrington College of Business Administration**





## College Radar (based on department faculty) College of Dentistry





## **College of Design, Construction and Planning**





## College Radar (based on department faculty) College of Education





## College Radar (based on department faculty) College of Engineering





# College Radar (based on department faculty) College of Fine Arts





### **College of Health and Human Performance**





### **College of Journalism and Communications**





### **College of Liberal Arts and Sciences**





## College Radar (based on department faculty) College of Medicine





## College Radar (based on department faculty) College of Nursing





## College Radar (based on department faculty) College of Pharmacy





### **College of Public Health and Health Professions**





### **College of Veterinary Medicine**