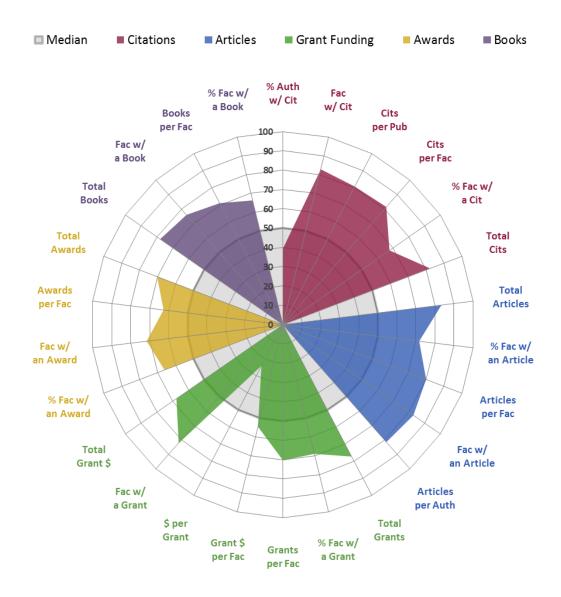

## **Academic Analytics Report for University of Florida**

College Radars

May 23, 2014



### **College of Agricultural and Life Sciences**





## **Warrington College of Business Administration**





## College Radar (based on department faculty) College of Dentistry





## **College of Design, Construction and Planning**





## College Radar (based on department faculty) College of Education





## College Radar (based on department faculty) College of Engineering





# College Radar (based on department faculty) College of Fine Arts





### **College of Health and Human Performance**





### **College of Journalism and Communications**





### **College of Liberal Arts and Sciences**





## College Radar (based on department faculty) College of Medicine





## College Radar (based on department faculty) College of Nursing





## College Radar (based on department faculty) College of Pharmacy





### **College of Public Health and Health Professions**





### **College of Veterinary Medicine**