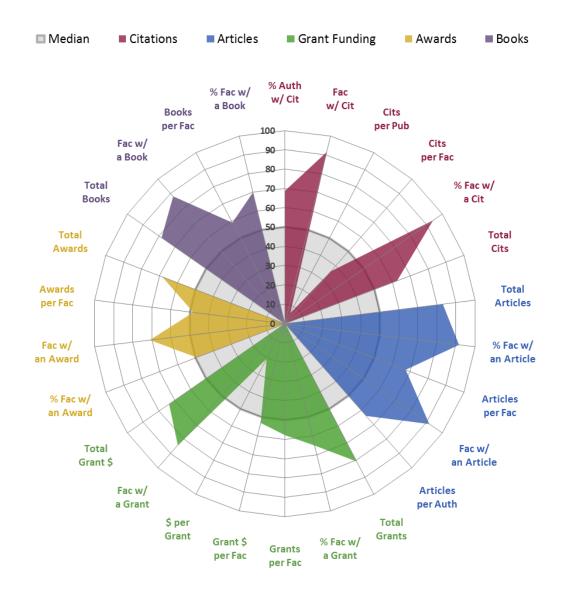

on department faculty) College of Dentistry





## **College of Design, Construction and Planning**





## College Radar (based on department faculty) College of Education





## College Radar (based on department faculty) College of Engineering





# College Radar (based on department faculty) College of Fine Arts





### **College of Health and Human Performance**





### **College of Journalism and Communications**





### **College of Liberal Arts and Sciences**





## College Radar (based on department faculty) College of Medicine





## College Radar (based on department faculty) College of Nursing





## College Radar (based on department faculty) College of Pharmacy





### **College of Public Health and Health Professions**





### **College of Veterinary Medicine**