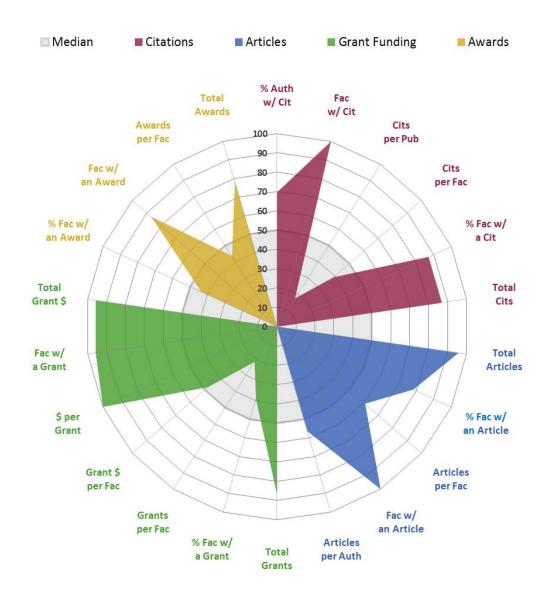

## **Academic Analytics Report for University of Florida**

College Radars

May 23, 2014



### **College of Agricultural and Life Sciences**





## **Warrington College of Business Administration**





## College Radar (based on department faculty) College of Dentistry





## **College of Design, Construction and Planning**





## College Radar (based on department faculty) College of Education





## College Radar (based on department faculty) College of Engineering





# College Radar (based on department faculty) College of Fine Arts





### **College of Health and Human Performance**





### **College of Journalism and Communications**





### **College of Liberal Arts and Sciences**





## College Radar (based on department faculty) College of Medicine





## College Radar (based on department faculty) College of Nursing





## College Radar (based on department faculty) College of Pharmacy





### **College of