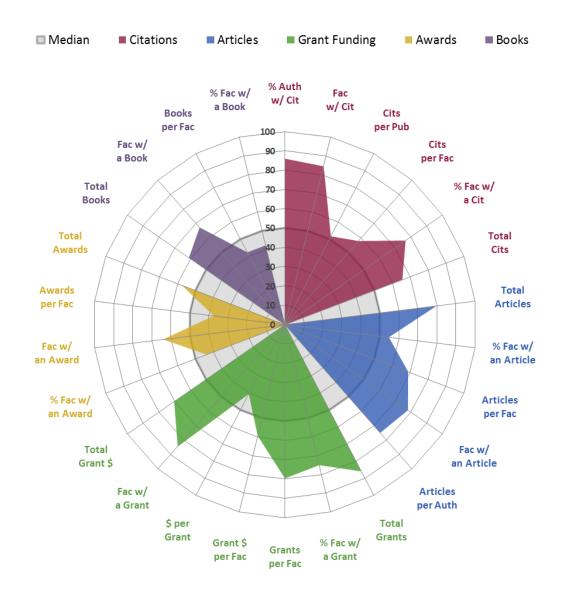

## **Academic Analytics Report for University of Florida**

College Radars

May 23, 2014



### **College of Agricultural and Life Sciences**





## **Warrington College of Business Administration**





## College Radar (based on department faculty) College of Dentistry





## **College of Design, Construction and Planning**





## College Radar (based on department faculty) College of Education





## College Radar (based on department faculty) College of Engineering





# College Radar (based on department faculty) College of Fine Arts





### **College of Health and Human Performance**





### **College of Journalism and Communications**





### **College of Liberal Arts and Sciences**





## College Radar (based on department faculty) College of Medicine





## College Radar (based on department faculty) College of Nursing





## College Radar (based on department faculty) College of Pharmacy





### **College of Public Health and Health Professions**





### **College of Veterinary Medicine**