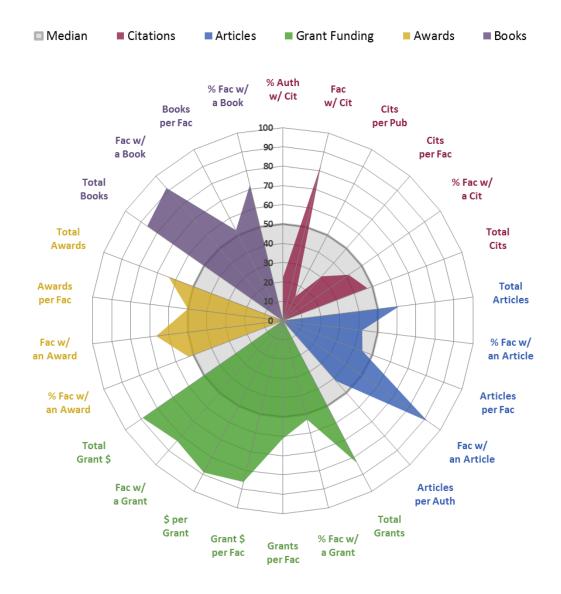

## **Academic Analytics Report for University of Florida**

College Radars

May 23, 2014



### **College of Agricultural and Life Sciences**





## **Warrington College of Business Administration**





## College Radar (based on department faculty) College of Dentistry





## **College of Design, Construction and Planning**





## College Radar (based on department faculty) College of Education





## College Radar (based on department faculty) College of Engineering





# College Radar (based on department faculty) College of Fine Arts





### **College of Health and Human Performance**





### **College of Journalism and Communications**





### **College of Liberal Arts and Sciences**





## College Radar (based on department faculty) College of Medicine





## College Radar (based on department faculty) College of Nursing





## College Radar (based on department faculty) College of Pharmacy





### **College of Public Health and Health Professions**





### **College of Veterinary Medicine**