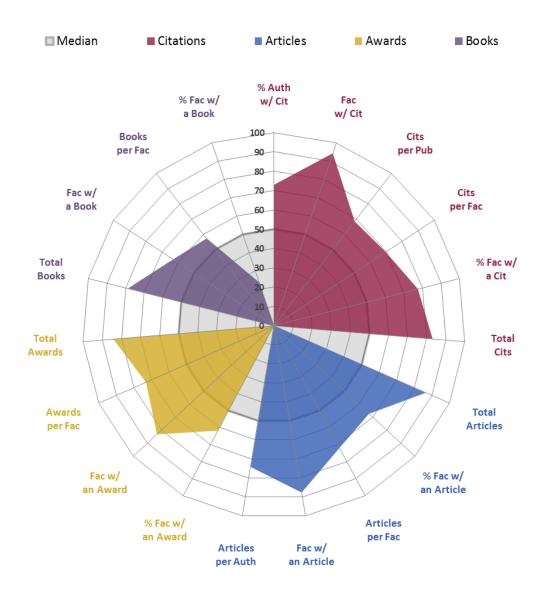

## **Academic Analytics Report for University of Florida**

College Radars

May 23, 2014



### **College of Agricultural and Life Sciences**





## **Warrington College of Business Administration**





## College Radar (based on department faculty) College of Dentistry





## **College of Design, Construction and Planning**





## College Radar (based on department faculty) College of Education





## College Radar (based on department faculty) College of Engineering





# College Radar (based on department faculty) College of Fine Arts





### **College of Health and Human Performance**





### **College of Journalism and Communications**





### **College of Liberal Arts and Sciences**





## College Radar (based on department faculty) College of Medicine





## College Radar (based on department faculty) College of Nursing





## College Radar (based on department faculty) College of Pharmacy





### **College of Public Health and Health Professions**





### **College of Veterinary Medicine**