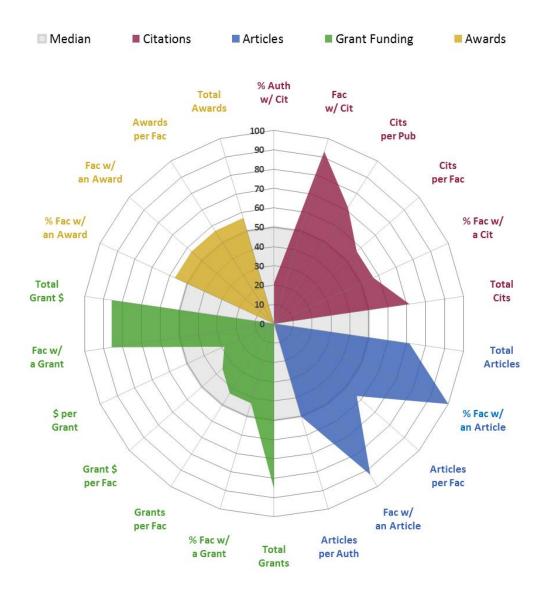

## **Academic Analytics Report for University of Florida**

College Radars

May 23, 2014



### **College of Agricultural and Life Sciences**





## **Warrington College of Business Administration**





## College Radar (based on department faculty) College of Dentistry





## **College of Design, Construction and Planning**





## College Radar (based on department faculty) College of Education





## College Radar (based on department faculty) College of Engineering





# College Radar (based on department faculty) College of Fine Arts





### **College of Health and Human Performance**





### **College of Journalism and Communications**





### **College of Liberal Arts and Sciences**





## College Radar (based on department faculty) College of Medicine





## College Radar (based on department faculty) College of Nursing





## College Radar (based on department faculty) College of Pharmacy





### **College of Public Health and Health Professions**





### **College of Veterinary Medicine**