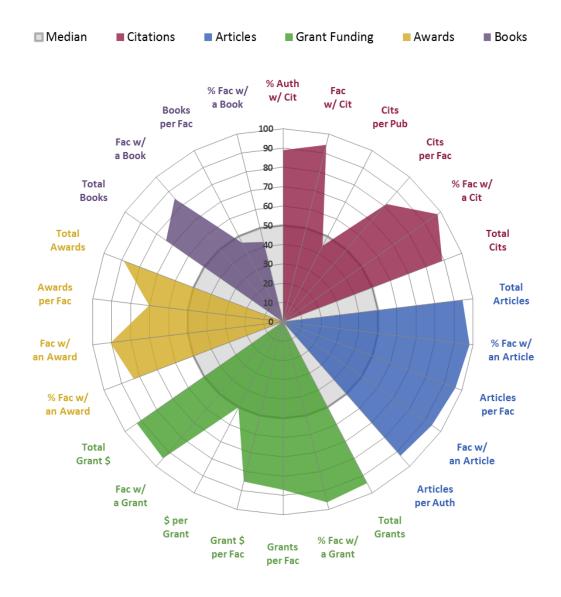

## **Academic Analytics Report for University of Florida**

College Radars

May 23, 2014



### **College of Agricultural and Life Sciences**





## **Warrington College of Business Administration**





## College Radar (based on department faculty) College of Dentistry





## **College of Design, Construction and Planning**





## College Radar (based on department faculty) College of Education





## College Radar (based on department faculty) College of Engineering





# College Radar (based on department faculty) College of Fine Arts





### **College of Health and Human Performance**





### **College of Journalism and Communications**





### **College of Liberal Arts and Sciences**





## College Radar (based on department faculty) College of Medicine





## College Radar (based on department faculty) College of Nursing





## College Radar (based on department faculty) College of Pharmacy





### **College of Public Health and Health Professions**





### **College of Veterinary Medicine**